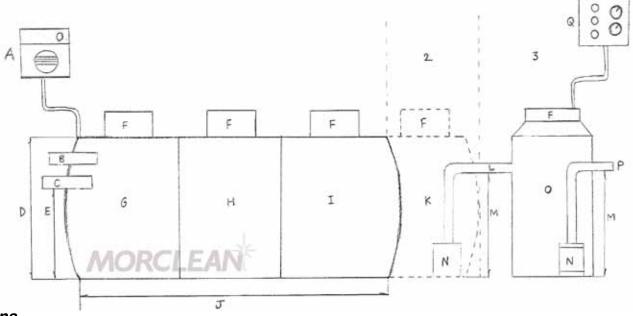

## **Dimensions**

-please circle required size or enter measurement where applicable

|           |                                                 | Morclean Use | <b>Customer Use</b> |  |  |
|-----------|-------------------------------------------------|--------------|---------------------|--|--|
| Section 1 |                                                 |              |                     |  |  |
| Α         | Dosage System (Optional)                        |              | Yes   No            |  |  |
| В         | Incoming Duct (mm)                              | 110          |                     |  |  |
| С         | Incoming Inlet                                  |              | 110   150   200     |  |  |
| D         | Diameter (mm)                                   |              |                     |  |  |
| Е         | Inlet Invert (mm)                               |              | mm                  |  |  |
| F         | Access Turret to Chamber                        |              |                     |  |  |
| G         | Sediment Tank                                   |              |                     |  |  |
| Н         | Sediment Tank                                   |              |                     |  |  |
| I         | Second Sediment Tank                            |              |                     |  |  |
| J         | Length (mm)                                     |              |                     |  |  |
| Se        | ction 2 - optional                              |              |                     |  |  |
| K         | Sediment Tank                                   |              |                     |  |  |
| L         | Outlet                                          |              |                     |  |  |
| М         | Outlet invert                                   |              | mm                  |  |  |
| N         | Main Pump                                       |              |                     |  |  |
| Se        | ction 3 (optional)                              |              |                     |  |  |
| 0         | Diameter (mm)                                   |              |                     |  |  |
| Р         | Outlet                                          |              |                     |  |  |
| Q         | Control Panel                                   |              |                     |  |  |
|           | Please Sign To Acknowlege Completing this Form: |              |                     |  |  |