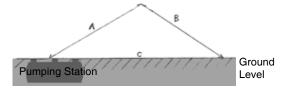

**Placements** - Please refer to the diagram to the right and enter the distances required in meters.

| dictarioco reganica in metere.                  |   |  |  |  |  |
|-------------------------------------------------|---|--|--|--|--|
| A - Rise in Height (Head)                       | m |  |  |  |  |
| B - Any prior or subsequent reduction in levels | m |  |  |  |  |
| C - Total Linear Distance                       | m |  |  |  |  |