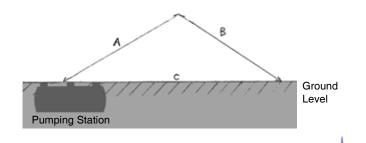

Placements - Please refer to the diagram to the right and enter the distances required in meters.

| A - Rise in Height (Head)                       | m |
|-------------------------------------------------|---|
| B - Any prior or subsequent reduction in levels | m |
| C -Total Linear Distance                        | m |