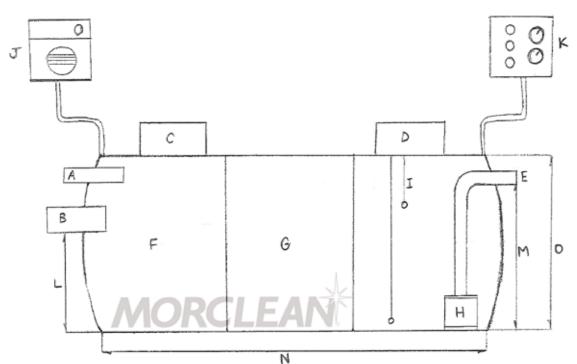

## Dimensions

-please circle required size or enter measurement where applicable

|   |                                                 | Morclean Use | Customer Use    |
|---|-------------------------------------------------|--------------|-----------------|
| Α | Incoming Duct (mm)                              | 110          |                 |
| В | Incoming Inlet (mm)                             |              | 110   150   200 |
| С | Turret and access to Sediment Chamber (mm)      | 600          |                 |
| D | Turret and Access to Main Tank (mm)             | 600          |                 |
| Е | Outlet (mm)                                     |              |                 |
| F | Sediment Chamber                                |              |                 |
| G | Main Tank                                       |              |                 |
| Н | Main Pump(s)                                    |              |                 |
| Ι | High and Low Level Switches                     |              |                 |
| J | Dosage System (Optional)                        |              | Yes   No        |
| K | Control Panel                                   |              |                 |
| L | Inlet Invert                                    |              | mm              |
| М | Outlet invert                                   |              | mm              |
| Ν | Length (mm)                                     |              |                 |
| 0 | Diameter (mm)                                   |              |                 |
|   | Please Sign To Acknowlege Completing this Form: |              |                 |