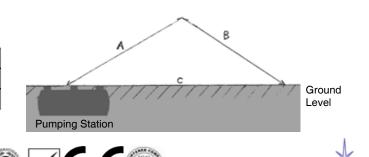

Placements - Please refer to the diagram to the right and enter the distances required in meters.

| A - Rise in Height (Head)                       | m |
|-------------------------------------------------|---|
| B - Any prior or subsequent reduction in levels | m |
| C -Total Linear Distance                        | m |