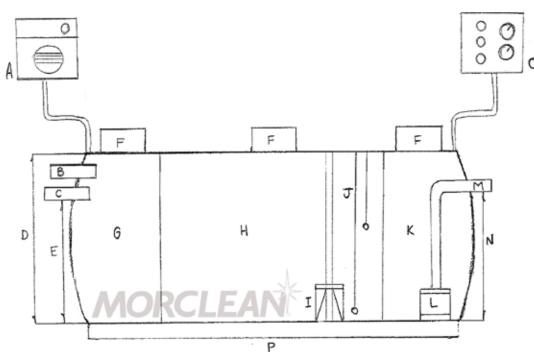

## Dimensions

-please circle required size or enter measurement where applicable

|   |                                                 | Morclean Use | Customer Use    |
|---|-------------------------------------------------|--------------|-----------------|
| Α | Dosage System                                   |              | Yes   No        |
| В | Incoming Duct (mm)                              | 110          |                 |
| С | Incoming Inlet                                  |              | 110   150   200 |
| D | Diameter (mm)                                   |              |                 |
| Е | Inlet Invert (mm)                               |              | mm              |
| F | Access Turret to Chamber (mm)                   | 600          |                 |
| G | Sediment Tank                                   |              |                 |
| Н | Sediment Tank                                   |              |                 |
| 1 | Oil Filter                                      |              |                 |
| J | High and Low Level Switches                     |              |                 |
| K | Pumping Station Tank                            |              |                 |
| L | Main Pump(s)                                    |              |                 |
| М | Outlet (mm)                                     |              | mm              |
| Ν | Outlet Invert (mm)                              |              | mm              |
| 0 | Control Panel                                   |              |                 |
|   | Please Sign To Acknowlege Completing this Form: |              |                 |