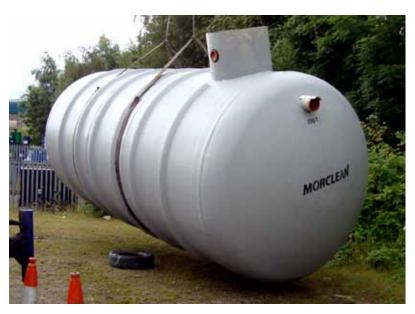

Constructed from GRP, the pumping stations are available from 2,000 to 20,000 litre capacity (minimum sizes may be required) or above 20,000 litre as a bespoke item. Our pumping stations all have at least one 600mm access chamber so that when installed they are neatly concealed, yet accessible under a standard 600mm cover and lid.\*

Specification and technical details are available on request.

\*Manway Covers and lids are an added extra. Pumping stations are also all available above ground.

> CALL NOW, FREE ON 0800 1300 402 for more information.