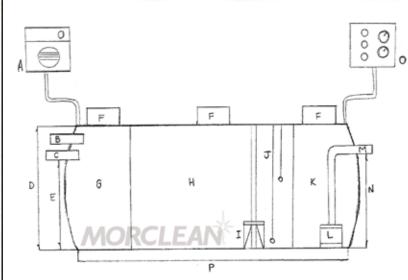

## Dimensions

ORCLEA

|  | Diameter (mm) | Made to Order    |
|--|---------------|------------------|
|  | Inlet (mm)    | 110   150   200  |
|  | Height (mm)   | Made to Order    |
|  | Capacity (L)  | 2,000 to 20,000* |
|  | Invert Levels | Made to Order    |
|  |               |                  |

\*Above 20,000L can be made on a bespoke basis

pumping This range of stations used for are pumping contaminated in industrial water applications. Typically, dirty water to main foul drains, rain water to a surface drain or any process of outflow where levels and falls are insufficient, or where the discharge is higher that the outlet and where gravity in insufficient.

If the outflow of contaminated water from any process contains oils, Morclean can limit the outflow of oil whether it is free floating, or, if the oil has become emulsified. The emulsification of oil can be split using the Morclean Dosing System. Also, if the outflow to the drain is higher than the chamber, the water can be pumped to the drain.

Constructed from GRP, the pumping stations are available from 2,000 to 20,000 litre capacity (minimum sizes may be required) or above 20,000 litre as a bespoke item. Our pumping stations all have at least one 600mm access chamber so that when installed they are neatly concealed, yet accessible under a standard 600mm cover and lid.\*

All pumps are heavy duty stainless steel construction and fitted with integral level switches. The Morclean range of pumping stations are all built to order so that we can provide numerous site specific options including the pipe sizes, invert levels and pumping capacity. This is so that the station is specified exactly to the installation and a builders particular site conditions.