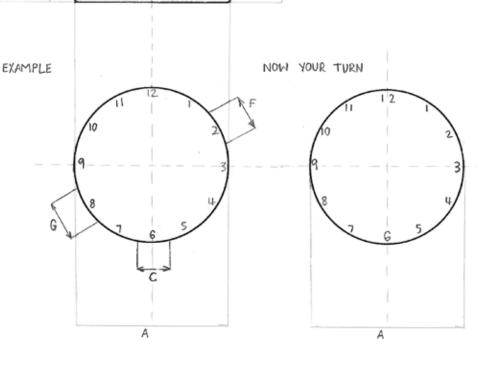

## Plan of Chamber

The inlets and outlets on the pumping chamber can be positioned exactly where required. These are inlet (C), outlet (F) and power inlet (G). On the diagram to the left, please indicate where you would like them placed. Also, in the table below, please enter the number indicating the placement. Please see example diagram far left if you are unsure how to do this.

**Example Specification** 

|   | Inlet       | 6 |
|---|-------------|---|
| F | Outlet      | 2 |
| G | Power Inlet | 8 |

Vour Specification

| Tour opecification   |  |  |
|----------------------|--|--|
| C Inlet              |  |  |
| F Outlet             |  |  |
| <b>G</b> Power Inlet |  |  |