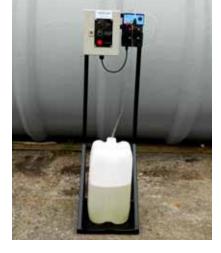

## **DsingSystem**

The Morclean Dosing System is a free standing unit, where wall mounting is not practical or necessary. The unit contains the dosing system itself, dosing product and control panel.

Typically the Morclean dosing system is used for water conditioning or where the emulsification of oils needs to be split for subsequent removal. The dosing pumps are available with various pulses, dose capacities, timer and dosage amounts and are all built to order as a site specific device. The mounting plate can be fixed to any suitable floor and the unit requires an incoming, isolated power supply.