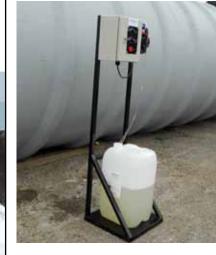

## **DsingSystem**

The Morclean Dosing System is a free standing unit, where wall mounting is not practical or necessary. The unit contains the dosing system itself, dosing product and control panel.

Typically the Morclean dosing system is used for water conditioning or where the emulsification of oils needs to be split for subsequent removal. The dosing pumps are available with various pulses, dose capacities, timer and dosage amounts and are all built to order as a site specific device. The mounting plate can be fixed to any suitable floor and the unit requires an incoming, isolated power supply.