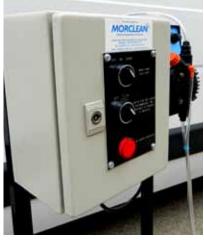

## **DsingSystem**

The Morclean Dosing System is a free standing unit, where wall mounting is not practical or necessary. The unit contains the dosing system itself, dosing product and control panel.

Typically the Morclean dosing system is used for water conditioning or where the emulsification of oils needs to be split for subsequent removal. The dosing pumps are available with various pulses, dose capacities, timer and dosage amounts and are all built to order as a site specific device. The mounting plate can be fixed to any suitable floor and the unit requires an incoming, isolated power supply.