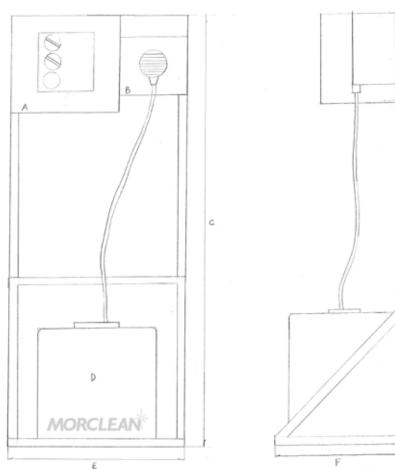

## Dimensions

| A Control Box         | Made to Order |
|-----------------------|---------------|
| B Dosing System       | Made to Order |
| C Height (mm)         | 1250          |
| D Detergent Container | 25 litres     |
| E Width (mm)          | 350           |
| F Depth (mm)          | 350           |