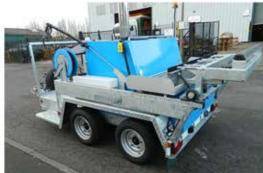

## **CUSTOM XL** BIN WASH

The CUSTOM XL Bin Wash machine is designed for the easy cleaning of wheelie bins.

These Bin Wash Machines are incredibly easy to use, just fix the bins onto the lifting mechanism at the rear of the machine, press one button and two wheelie bins can be lifted and cleaned.

Once elevated the pressure washer is used to clean the wheelie bin and the Morclean system drains the excess water into a catchment tray in one simple process - water is filtered and ready to re-use thoughout the day.

- · 6 Stages of water treatment
- Unique silver filtration system that inhibits growth of bacteria
- · Lifts 2 x 240 litre domestic bins
- Lifts 1 x 1100 litre commercial bins
- · Can lift hinged bins and roll top bins
- Conforms to NAWBW and EA guidelines
- Trailer- EC Whole Vehicle Type Approval (ECWVTA)
- · Automatic detergent dosing system