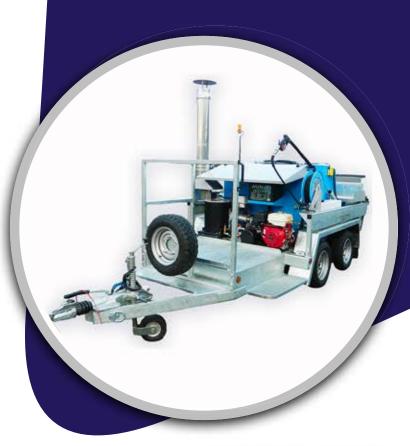

## **CUSTOM XL** BIN WASH

The CUSTOM XL Bin Wash machine is designed for the easy cleaning of wheelie bins.

These Bin Wash Machines are incredibly easy to use, just fix the bins onto the lifting mechanism at the rear of the machine, press one button and two wheelie bins can be lifted and cleaned.

Once elevated the pressure washer is used to clean the wheelie bin and the Morclean system drains the excess water into a catchment tray in one simple process - water is filtered and ready to re-use thoughout the day.

- · 6 Stages of water treatment
- Unique silver filtration system that inhibits growth of bacteria
- · Lifts 2 x 240 litre domestic bins
- Lifts 1 x 1100 litre commercial bins
- · Can lift hinged bins and roll top bins
- Conforms to NAWBW and EA guidelines
- Trailer- EC Whole Vehicle Type Approval (ECWVTA)
- · Automatic detergent dosing system