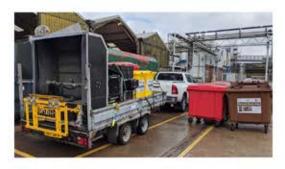

## **FLITE** SELF-CONTAINED BIN WASH

The Bin Wash FLITE from Morclean is a self-contained bin wash machine that uses 2 automated cleaning heads to clean the insides of wheelie bins without the need for manual washing with a lance by the operator. The system can be fitted to most 4x4 Pick Up Trucks (such as single cab Toyota, Mitsubishi, Isuzu, Nissan, Hilux, Ford, Ranger, L200 etc etc) as well as a flat bed van such as a drop side or chassis cab etc.

## SPECIFICATION

Due to continual development by vehicle manufacturers, pick-up trucks vary considerably in dimension and size – especially the newer models with rounded corners and improved design. Supply is therefore dependant on specification and dims to suit each vehicle but the Morclean FLITE is built on a standardised frame.