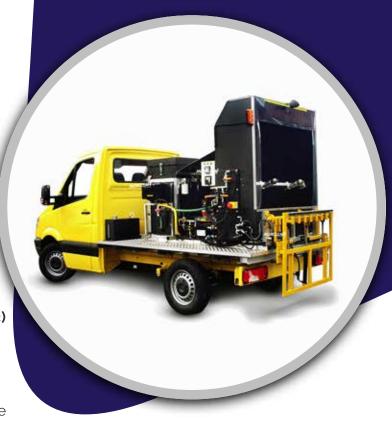

## **FLITE** SELF-CONTAINED BIN WASH

The Bin Wash FLITE from Morclean is a self-contained bin wash machine that uses 2 automated cleaning heads to clean the insides of wheelie bins without the need for manual washing with a lance by the operator. The system can be fitted to most 4x4 Pick Up Trucks (such as single cab Toyota, Mitsubishi, Isuzu, Nissan, Hilux, Ford, Ranger, L200 etc etc) as well as a flat bed van such as a drop side or chassis cab etc.

The lift mechanism is manufactured to suit the vehicle height and will lower and raise to suit the bins being lifted before the operator tips the bins with the touch of a button. Internal washing is carried out automatically by 2 powerful rotating cleaning heads that turn in two directions to ensure as much of the internal surface as possible is cleaned.

- · Water tank with recycling system
- · Safety relief valve and unloader valve
- Two AUTOMATED wash heads
- · One man single lance, option of two available if required
- · 3 stage filtration with easily cleanable filter
- Easy drain/clean tanks
- Full water recirculation system
- · Mounted on a custom designed frame to suit your vehicle
- Can be mounted on a variety of vehicles eg Ford Ranger Mitsubishi Hilux pick-up or similar