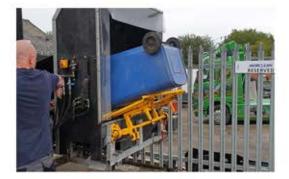

The lift mechanism is manufactured to suit the vehicle height and will lower and raise to suit the bins being lifted before the operator tips the bins with the touch of a button. Internal washing is carried out automatically by 2 powerful rotating cleaning heads that turn in two directions to ensure as much of the internal surface as possible is cleaned.