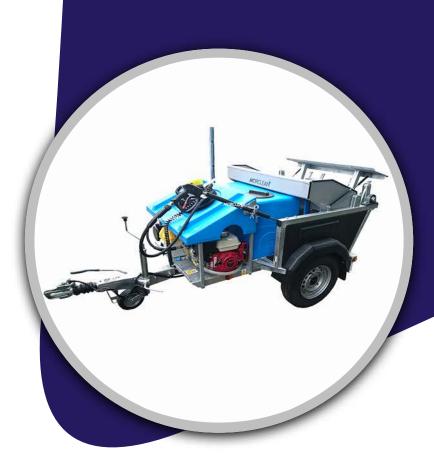

## **FEATURES**

- Lifts 2 x 240 litre domestic bins
- Lifts 1 x 1100 litre commerical bins
- · Can lift hinged bins and roll-top bins
- Water recycling
- 6-Stages of water treatment
- Remote switching for easy use
- · High-finish blue tank
- Galvanised steel interior/exterior
- Conforms to NAWBW and EA Guidelines
- Easily towable and lighweight

#### SPECIFICATION

2200psi jet washer Max gross permitted trailer weight: 1450Kg Gross weight of machine: 750Kg Trailer unladen weight: 520Kg 80mm drawbar section and couplngs 175 x 13 tyres Twin ram system