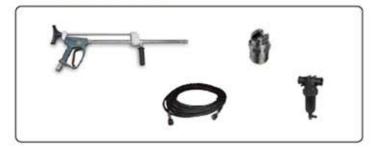

## MORCLEAN UHP-31 7015 BS COLD WATER HIGH PRESSURE CLEANER

Morclean's UHP-31 7015 BS cold water pressure cleaner has a 31HP petrol engine with 700 bar pressure, at a flow rate of 15 litres per minute...



- ø 300 mm 4 wheels with foamed-acting pneumatic
- 31 HP B&S Vanguard engines
- TW 700 triplex pump
- Gearbox (with 1560 rpm pump)
- Electrical starting
- No engine-oil safety device (oil-alert)
- RPM manual regulator
- Stainless steel gradual pressure restoration valve with EASY START
- S.S. pressure gauge
- Safety valve
- Thermostatic valve
- Big water filter at pump inlet, readily serviceable cartridge type
- · Suitable for high professional use







Self cleaning water filte







Rear wheel with brail



## STANDARD ACCESSORIES



## TECHNICAL SPECIFICATIONS

 Code:
 On request
 HP:
 31

 Model:
 UHP-31 7015 BS
 RPM:
 1560

 Bar/bar max:
 700/730
 Kg:
 150

**L/h max:** 900 **cm:** 100x82 h 85

Pump: TW premium 700 Pcs for pallet: