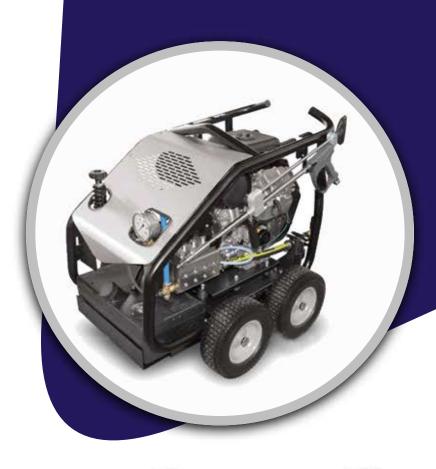

## MORCLEAN UHP-31 7015 BS COLD WATER HIGH PRESSURE CLEANER

Morclean's UHP-31 7015 BS cold water pressure cleaner has a 31HP petrol engine with 700 bar pressure, at a flow rate of 15 litres per minute...

- ø 300 mm 4 wheels with foamed-acting pneumatic
- 31 HP B&S Vanguard engines
- TW 700 triplex pump
- Gearbox (with 1560 rpm pump)
- Electrical starting
- No engine-oil safety device (oil-alert)
- RPM manual regulator
- Stainless steel gradual pressure restoration valve with EASY START
- S.S. pressure gauge
- Safety valve
- Thermostatic valve
- Big water filter at pump inlet, readily serviceable cartridge type
- · Suitable for high professional use