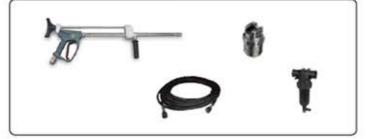

MORCLEAN UHP-26 7013 K COLD WATER HIGH PRESSURE CLEANER

Morclean's UHP-26 7013 K cold water pressure cleaner has a 26HP water cooled diesel engine with 700 bar pressure, at a flow rate of 13 litres per minute...



## **FEATURES**

- 4 twin solid wheels 350mm diameter
- Kohler KDW1003 Diesel liquid cooled engine (26HP)
- TW 700 triplex pumps
- Gearbox (with 1450 rpm pump)
- Electrical starting
- No engine-oil safety device (oil-alert)
- Hours meter
- RPM manual regulator
- Stainless steel gradual pressure restoration
  valve with EASY START
- S.S. pressure gauge
- Safety valve
- Thermostatic valve
- Big water filter at pump inlet, readily serviceable cartridge type
- Suitable for high professional use



Self cleaning water fil





Rear wheel with brake



## STANDARD ACCESSORIES



## **TECHNICAL SPECIFICATIONS**

| Code:        | On request     | HP:             | 26           |
|--------------|----------------|-----------------|--------------|
| Model:       | UHP-26 7013 K  | RPM:            | 1450         |
| Bar/bar max: | 700/730        | Kg:             | 250          |
| l/h max:     | 780            | cm:             | 137x85 h 102 |
| Pump:        | TW premium 700 | Pcs for pallet: | 1            |