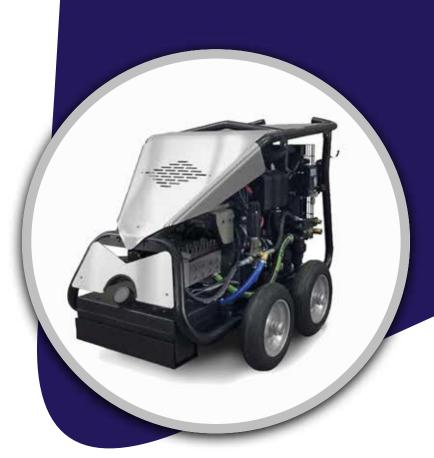

MORCLEAN UHP-26 7013 K COLD WATER HIGH PRESSURE CLEANER

Morclean's UHP-26 7013 K cold water pressure cleaner has a 26HP water cooled diesel engine with 700 bar pressure, at a flow rate of 13 litres per minute...

## **FEATURES**

- 4 twin solid wheels 350mm diameter
- Kohler KDW1003 Diesel liquid cooled engine (26HP)
- TW 700 triplex pumps
- Gearbox (with 1450 rpm pump)
- Electrical starting
- No engine-oil safety device (oil-alert)
- Hours meter
- RPM manual regulator
- Stainless steel gradual pressure restoration
  valve with EASY START
- S.S. pressure gauge
- Safety valve
- Thermostatic valve
- Big water filter at pump inlet, readily serviceable cartridge type
- Suitable for high professional use