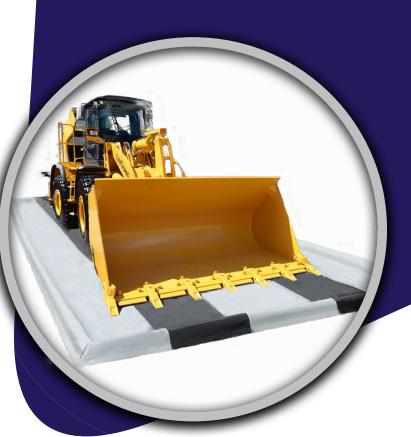

## ECOFLEX WASH PAD

The EcoFlex Semi-Permanent Vehicle Wash Pad is a sealed watertight wash bay bund that replaces the need for a traditional concrete wash pad and associated excavation works.

The **EcoFlex** water-tight floor has been further developed by Morclean, alongside our surface mounted wash pad, in response to market demand, and where an inflatable temporary solution is not the most effective method.

Fitted in less than an hour, the **EcoFlex** Wash Pad captures all the water within a 150mm kerbed bund which can be discharged to foul or pumped to a water reclaim system,. and can easily be folded for transportation and moved if the business needs to relocate.

## **FEATURES**

- Transportable and fast to set up
- Can accommodate motorcycles, cars, vans, HGV's and plant equipment
- Extremely durable and chemical-resistant
- Can be manufactured to any practical dimension
- Can be used for many applications
- No civils, ground works, mess, debris or excavation
- No dilapidation works after the pad is relocated