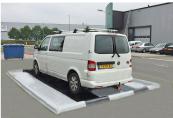

## ECOFLEX WASH PAD

The EcoFlex Semi-Permanent Vehicle Wash Pad is a sealed watertight wash bay bund that replaces the need for a traditional concrete wash pad and associated excavation works.

The **EcoFlex** water-tight floor has been further developed by Morclean, alongside our surface mounted wash pad, in response to market demand, and where an inflatable temporary solution is not the most effective method.

Fitted in less than an hour, the **EcoFlex** Wash Pad captures all the water within a 150mm kerbed bund which can be discharged to foul or pumped to a water reclaim system,. and can easily be folded for transportation and moved if the business needs to relocate.

## **FEATURES**

- Transportable and fast to set up
- Can accommodate motorcycles, cars, vans, HGV's and plant equipment
- Extremely durable and chemical-resistant
- Can be manufactured to any practical dimension
- Can be used for many applications
- No civils, ground works, mess, debris or excavation
- No dilapidation works after the pad is relocated