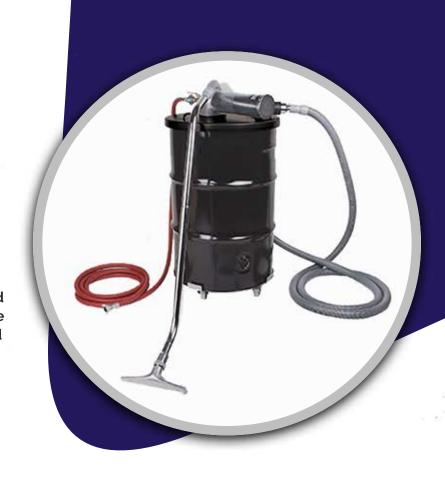

## AIRTECH 1 & 2 ATEX AIR OPERATED INDUSTRIAL VACUUM CLEANER

The Airtech 1 and 2 ATEX machines are supercharged air operated industrial vacuum cleaners for use on dry materials. The high capacity Airtech is fully operated via an air supply attached to the top of the vacuum meaning no electricity is required unlike normal vacuum cleaners

## **FEATURES**

- Works from plant air supply
- Low maintenance
- Low life-time costs (no motors or fans to replace)
- Develops vacuum up to 3 times greater than normal industrial vacuums
- Also available in twin venturi for extra power
- Choice of 38/51mm accessory kits

## TECHNICAL SPECIFICATIONS

Vacuum: Up to 17" Hg

Flow Rate: Up to 45 gallons in 24 seconds

Lift: Up to 6n

**Dimensions:** 1110mm(h) x 740mm(w) x 600mm(d)

Weight: Unloaded 54kg / 57kg

Capacity: 205 litres

**Compressed Air Inlet**: 34 BSP Female valve/34" for tree tail

Castors: 100mm

Consumption

Airtech/1

(a) 100 psi-100 cfm(a) 80 psi-80 cfm(a) 80 psi-80 cfm

@60psi-60cfm

@40psi-40cfm

AirtecH/2

@100psi-200cfm