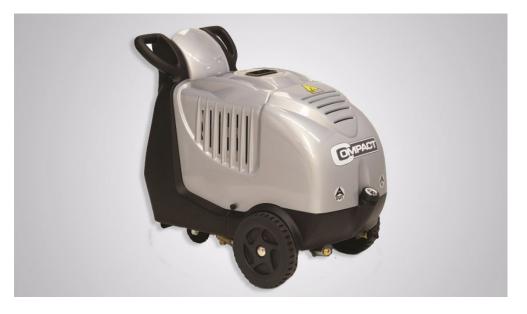

# MHM69 Compact

Great performance and compact in design, but with no compromise on quality. The MHM69 Compact is perfect for semi-professional hot water washing, including the cleaning and washing of vehicles and for use in small garages. Its Compact design allows for easy transportation and storage making it extremely versatile.

It has a reliable Annovi Reverberi pump and motor and an M1 boiler system giving up to 100°c hot water washing. It has an external thermostat for variable heat and can be used on either hot or cold.

|                        | MHM69           |
|------------------------|-----------------|
| Water Flow             | 9lt per minute  |
| Pressure               | 150bar, 2200psi |
| Motor Specification    | 3hp, 2800rpm    |
| Chemical               | Low Pressure    |
| Shutdown System        | Instant Stop    |
| Temperature            | 0-100°C         |
| Power                  | 240v            |
| Weight                 | 80kg            |
| Dimensions (h x w x d) | 80 x 56 x 85cm  |