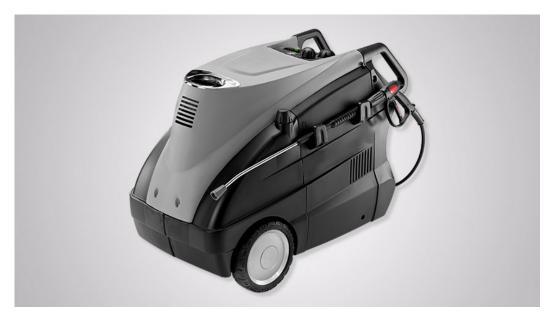

The Morclean Performance Pro HT is another addition to the Performance Pro range. This hot water jet wash is built with top of the range components and made with intent for highly professional use. Equipped with a linear MPW5 pump and water cooling, in addition the built-in elastic coupling which allows easier pump and motor coupling.

## **STANDARD FEATURES**

- 4 poles electrical motor (1450 RPM) with thermal protection and water cooling.
- Three ceramic pistons, brass linear pump head with built-in by-pass valve.
- Integrated elastic joint, for best pump coupling.
- Low voltage and delayed Total Stop.
- Vertical burner with high thermal efficiency steel coil.
- Auxiliary motor for burner air-cooling and two ways fuel pump.
- Temperature regulation gauge with high sensitive stainless steel sensor.
- Header tank and anti-scale device.
- Pressure accumulator for hose and gun vibrations prevention.
- Hose-reel (optional).