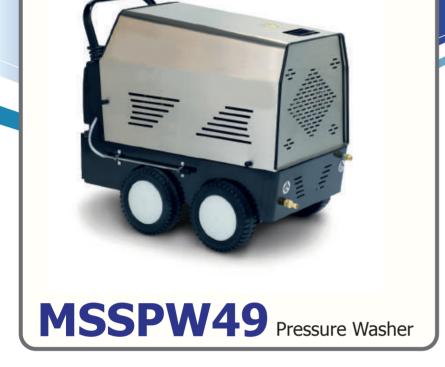

## **Specifications**

| Туре                | Mobile                  |
|---------------------|-------------------------|
| Chemical            | High pressure           |
| Motor Specification | 10hp, 1450rpm           |
| Pressure            | 200bar / 3000psi        |
| Product Weight      | 140kg                   |
| Power Supply        | 415v                    |
| Shutdown System     | Auto stop/start         |
| Size                | 21 Litres per<br>minute |
| Temperature         | 0-150                   |
| Water               | Hot                     |
| Water Flow          | 21 litres per<br>minute |

## **Standard Features**

- Heavy duty steel chassis
- Stainless steel cover
- 4 large robust wheels for tough terrrain
- Large 31ltr easy fill fuel tank with low level sensor
- Efficient M2 boiler system & double spiral coil
- Steam stage with low pressure steam valve
- ST66 chemical valve for improved calibration
- Professional Interpump with ceramic pistons
- Industrial 1450rpm 4 pole electric Nicolini motor
- Automatic stop/start system
- Bypass valve and safety valve
- Pressure gauge
- Burner control with flow switch and thermostat
- 24v low tension safety controls
- Low level fuel warning lamp with a burner shut down
- Mains power on lamp
- Including 10mt high pressure hose, single lance and RL37 washgun with swivel