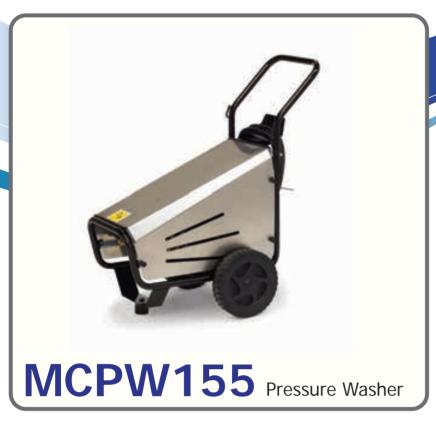

## **Standard Features**

- Painted steel chassis
- Stainless steel cover
- 2 large robust wheels for tough terrain
- Low pressure or high pressure detergent system
- Reliable Annovi Reverberi pump
- Industrial 1450rpm low revving Nicolini motor
- Bypass valve
- Pressure gauge
- Current thermal overload protection
- Including 10mt high pressure hose, single lance with swash nozzle and heavy duty trigger

## **Specifications**

| Water Flow             | 15lt per minute |
|------------------------|-----------------|
| Pressure               | 150bar, 2200psi |
| Motor Specification    | 5.5hp, 1450rpm  |
| Chemical               | High Pressure   |
| Shutdown System        | Auto Stop/Start |
| Power                  | 415v            |
| Weight                 | 80kg            |
| Dimensions (h x w x d) | 95 x 50 x 80cm  |