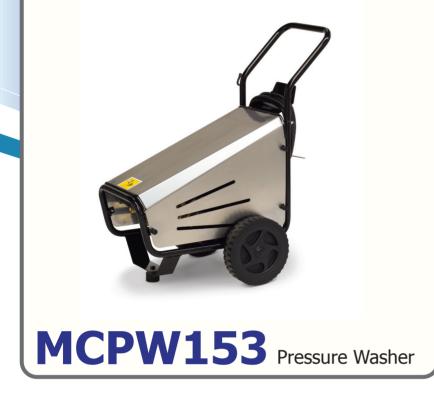

## **Specifications**

## **Standard Features**

- Painted steel chassis
- Stainless steel cover
- 2 large robust wheels for tough terrain
- Low pressure or high pressure detergent system
- Reliable Annovi Reverberi pump
- Industrial 1450rpm low revving Nicolini motor
- **Bypass valve**
- Pressure gauge
- Current thermal overload protection
- Including 10mt high pressure hose, single lance with swash nozzle and heavy duty trigger

For more information or product guidance, please don't hesitate to get in touch with us. sales@morclean.com Tel: 01246 471147

| Туре                | Mobile               |
|---------------------|----------------------|
| Chemical            | Low Pressure         |
| Motor Specification | 7.5hp, 1450rpm       |
| Pressure            | 200bar / 3000psi     |
| Product Weight      | 80kg                 |
| Power Supply        | 415v                 |
| Shutdown System     | By-Pass              |
| Temperature         | n/a                  |
| Water               | Cold                 |
| Water Flow          | 15 litres per minute |