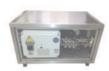

## **Standard Features**

- Full frost protection and cabinet lagging
- Leak protection
- Professional interpump
- Industrial 1450rpm 4 pole electric Nicolini motor
- Automatic stop/start system
- High pressure chemical system
- Bypass and safety valve
- 24v low tension safety controls
- Mains power on lamp

## **Specifications**

| Туре                | Static           |
|---------------------|------------------|
| Chemical            | High Pressure    |
| Motor Specification | 3hp, 1450rpm     |
| Pressure            | 100bar / 1500psi |
| Product Weight      | 60kg             |
| Power Supply        | 240v             |
| Shutdown System     | Auto stop/start  |
| Dimensions          | 160 x 82 x 56 cm |
| Water flow          | 12lt per minute  |

## **Cabinet Finish**

- Powder coated steel cabinet with lockable controls
- High quality matte paint finish
- Lockable powder coated steel front door
- Zinc phosphate steel pretreatment for weather proofing