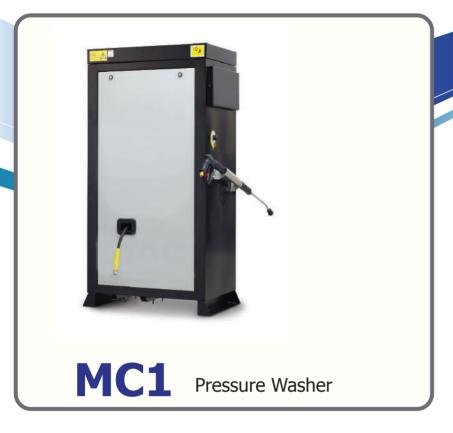

## **Standard Features**

- Full frost protection and cabinet lagging
- Leak protection
- Professional interpump
- Industrial 1450rpm 4 pole electric Nicolini motor
- Automatic stop/start system
- High pressure chemical system
- Bypass and safety valve
- 24v low tension safety controls
- Mains power on lamp

## **Specifications**

| Туре                | Static           |
|---------------------|------------------|
| Chemical            | High Pressure    |
| Motor Specification | 3hp, 1450rpm     |
| Pressure            | 100bar / 1500psi |
| Product Weight      | 60kg             |
| Power Supply        | 240v             |
| Shutdown System     | Auto stop/start  |
| Dimensions          | 160 x 82 x 56 cm |
| Water flow          | 12lt per minute  |

## **Cabinet Finish**

- Powder coated steel cabinet with lockable controls
- High quality matte paint finish
- Lockable powder coated steel front door
- Zinc phosphate steel pretreatment for weather proofing