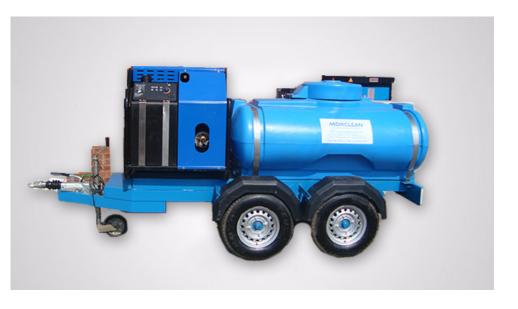

## Hot Water Bowser

## **Standard Features:**

- Tool Box
- **Engine Cage**
- Hose Reel
- Lance Holder
- \*\*Available in 500,1100, 2000Ltr tanks

Hot Water Bowser: 180-10

Flow: 17Lpm Pressure: 170Bar

Temperature: 140 Degrees c Detergents: Low pressure chemical Features: Pressure regulator valve

Hot Water Bowser: 200-220

Flow: 22Lpm Pressure: 200 Bar

Temperature: 30-140 Degrees Pump: 3 piston plunger pump Motor Speed: 1700Rpm

Morclean produce a full range of water bowsers and trailer mounted pressure washers and are one of the market leaders in bespoke and special build machines.

Either driven by petrol or diesel engine, the pressures range from 100 to 500Bar (1450 to 7000Psi) and are mounted to bowsers.

10Hp hot water pressure washer mounted on water bowser made from polypropylene. Single cylinder Lombardini engine, air cooled, pressure reducer. Great for when a water supply is unavailable.