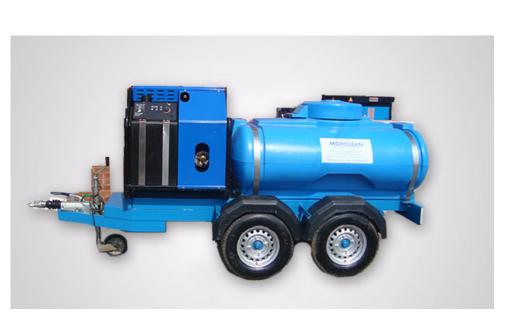

## Cold Water Bowser

Morclean produce a full range of water bowsers and trailer mounted pressure washers and are one of the market leaders in bespoke and special build machines.

Either driven by petrol or diesel engine, the pressures range from 100 to 500Bar (1450 to 7000Psi) and are mounted to bowsers.

Ideal for applications in industries such as; agricultural, food, heavy industry, machinery, vehicle cleaning, shipping, quarrying, petrol stations & oil forecourts.

## **Standard Features:**

- Tool Box
- Engine Cage
- Hose Reel
- Lance Holder
- \*\*Available in 500,1100, 2000Ltr tanks