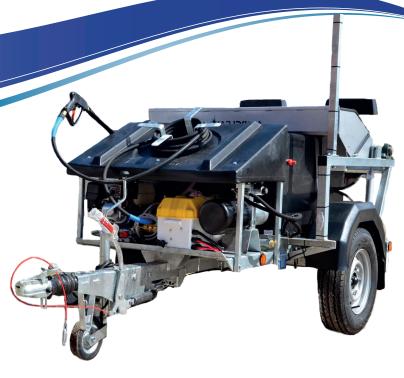

## **BinWash DAILY**

Morclean's range of Bin Wash machines are made with the operator and environment in mind.

Wheelie Bin Washers from Morclean provide users with an economical entry into the lucrative bin cleaning market. With just one machine you could see earnings of up to £165,000 per year- which make these machines worth their weight in gold.

Quality finished. Cost effective. Purpose built.

They are built to be easy to use and maintain. Simply place the bin on the lift mechanism, press the button to lift, clean out the bins whilst elevated with the attached pressure washer system and lower the bins with the button. Cleaning made easy.

#### **Features**

- Lifts 2 x 240 litre domestic bins
- Lifts 1 x 1100 litre commercial bins
- Can lift hinged bins
- Water recycling
- 750kg gross 520kg unladen trailer
- 3 Stage standard filtration
- Galvanised steel interior/exterior
- Conforms to NAWBW and EA Guidelines
- Easily towable and lightweight

### **Specification**

- 2200psi jet washer
- 750kg gross 520kg unladen trailer
- 70mm drawbar section and couplings
- 165 x 13 tyres
- Single ram

Visit www.morclean.com to view the whole Bin Wash range