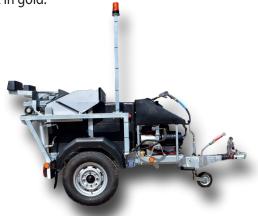

## **BinWash DAILY**

Morclean's range of Bin Wash machines are made with the operator and environment in mind.

Wheelie Bin Washers from Morclean provide users with an economical entry into the lucrative bin cleaning market. With just one machine you could see earnings of up to £165,000 per year- which make these machines worth their weight in gold.

Quality finished. Cost effective. Purpose built.

They are built to be easy to use and maintain. Simply place the bin on the lift mechanism, press the button to lift, clean out the bins whilst elevated with the attached pressure washer system and lower the bins with the button. Cleaning made easy.

#### **Features**

- Lifts 2 x 240 litre domestic bins
- Lifts 1 x 1100 litre commercial bins
- Can lift hinged bins
- Water recycling
- 750kg gross 520kg unladen trailer
- 3 Stage standard filtration
- Galvanised steel interior/exterior
- Conforms to NAWBW and EA Guidelines
- Easily towable and lightweight

### **Specification**

- 2200psi jet washer
- 750kg gross 520kg unladen trailer
- 70mm drawbar section and couplings
- 165 x 13 tyres
- Single ram

Visit www.morclean.com to view the whole Bin Wash range