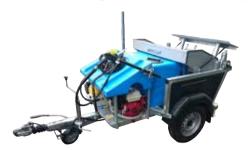

#### **BINWASH** CUSTOM PLUS

Our best-selling and the UK's most popular trailer mounted bin wash machine

- 6 Stages of water treatment
- Inhibits growth of bacteria
- Uses water aeration
- FDA21 Approved impregnated silver
- Galvanised steel interior/exterior
- Can lift 2 x domestic bins or 1 commercial bin

### **BINWASH** CUSTOM 40

The Custom 40 still utilizes our heavy duty galvanised trailer, and the tried and tested filter system, along with our unique impregnated silver filter which inhibits the growth of bacteria in the main water tanks.

- 8 Stages of water treatment
- Inhibits growth of bacteria
- Provides safer environment for the operator
- Uses water aeration to treat the water
- FDA21 Approved impregnated silver
- Self cleaning
- Automated
- Saves you time, money and water