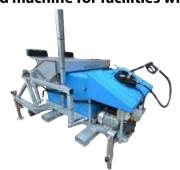

## **BINWASH STATIC**

A fixed machine for facilities where a number of bins are cleaned on site

- Fixed machine
- Self-contained water recycling facility
- EC/EU approved trailer
- 1.5m wash lance
- Super earnings potential
- Fast washing process