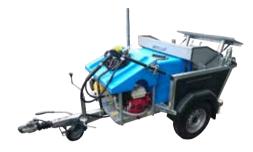

#### **BINWASH** CUSTOM PLUS

Our best-selling and the UK's most popular trailer mounted bin wash machine

- 6 Stages of water treatment
- Inhibits growth of bacteria
- Uses water aeration
- FDA21 Approved impregnated silver
- Galvanised steel interior/exterior
- Can lift 2 x domestic bins or 1 commercial bin

### **BINWASH** CUSTOM 40

The Custom 40 still utilizes our heavy duty galvanised trailer, and the tried and tested filter system, along with our unique impregnated silver filter which inhibits the growth of bacteria in the main water tanks.

- 8 Stages of water treatment
- Inhibits growth of bacteria
- Provides safer environment for the operator
- Uses water aeration to treat the water
- FDA21 Approved impregnated silver
- Self cleaning
- Automated
- Saves you time, money and water