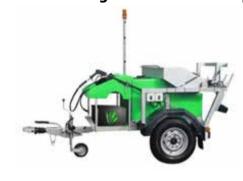

### **BINWASH** CUSTOM 40

The Custom 40 still utilizes our heavy duty galvanised trailer, and the tried and tested filter system, along with our unique impregnated silver filter which inhibits the growth of bacteria in the main water tanks.

- 8 Stages of water treatment
- Inhibits growth of bacteria
- Provides safer environment for the operator
- Uses water aeration to treat the water
- FDA21 Approved impregnated silver
- Self cleaning
- Automated
- Saves you time, money and water