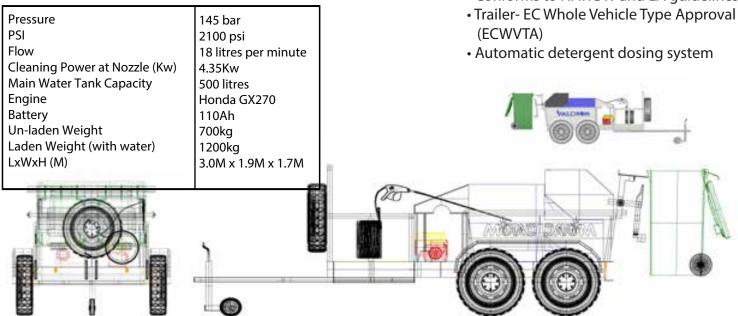

### **Specifications for TR500 BinWash**

Prices, quotes, proposals, agreements & offers are subject to our terms of trading which are available at this link: http://www.morclean.com/terms-of-trading.html. Morclean reserve the right to update and amend the specification of any of our equipment & accessories in the interest of the customer.

### **Features**

- 6 Stages of water treatment
- Unique silver filtration system that inhibits growth of bacteria
- Lifts 3 x 240 litre domestic bins
- Lifts 1 x 1100 litre commercial bins
- Can lift hinged bins and roll top bins
- Conforms to NAWBW and EA guidelines