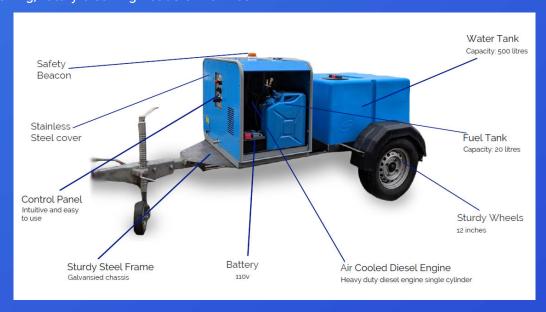

#### Features:

- Self-contained
- Electric Start
- Self-charging
- Quick Fit Hoses
- Safety Beacon
- Low Water Consumption (5 Lpm)
- Trailer Mounted or Unit Only Options

| Technical Specification |                 |
|-------------------------|-----------------|
|                         |                 |
| Voltage:                | 110v            |
| Frequency:              | 50Hz            |
| Rated Temperature:      | 150°c           |
| Flow Rate:              | 5 Litres/Minute |
| Heater Output Power:    | 74kw            |
| Rated Pressure:         | 12MPa / 120Bar  |
| Wheel Size:             | 12"             |
| Fuel Capacity:          | 20L             |
| Water Tank Capacity:    | 500L            |