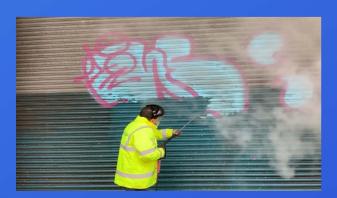

### **Graffiti Removal**

Remove graffiti using ThermaSteam easily and quickly without using harmful chemicals and solvents, whilst using much less water than a traditional jet wash. Soft washing with steam in this way means that the brick or stone is not affected by the jet of water and reduces the risk of patches or stripes, and does not erode the brick work or stone after removal of paint

### Benefits of using the ThermaSteam system for graffiti removal

- Low water usage, steam uses much less water than a traditional high pressure cleaner
- Solvent and chemical free, the waste water is not contaminated with aggressive or toxic products
- Paint disintegrates due to thermal shock and is removed from the surface
- Softer washing of brick or stone surface than a traditional high pressure
- Fast and efficient cleaning, significant reduction in time and labour
- Reduces striping or clean patches around where the paint was applied
- Less back pressure which reduces strain and the 'recoil' effect