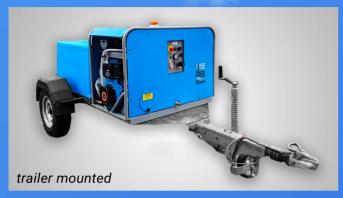

# No Chemicals. No Solvents. Just Steam.

The award winning ThermaSteam is a revolutionary and unique trailer mounted steam cleaner and hot water jet wash.

Using no harmful solvents or chemicals, this system has been expertly engineered to utilise a normal water supply to product hot steam to remove resistant unwanted matter, that are an environmental nuisance.

#### Features:

- Self-contained
- Electric Start
- Self-charging
- Quick Fit Hoses
- Safety Beacon
- Low Water Consumption (5 Lpm)
- Trailer Mounted or Unit Only Options

| Technical Specification |                 |
|-------------------------|-----------------|
|                         |                 |
| Voltage:                | 110v            |
| Frequency:              | 50Hz            |
| Rated Temperature:      | 150°c           |
| Flow Rate:              | 5 Litres/Minute |
| Heater Output Power:    | 74kw            |
| Rated Pressure:         | 12MPa / 120Bar  |
| Wheel Size:             | 12"             |
| Fuel Capacity:          | 20L             |
| Water Tank Capacity:    | 500L            |