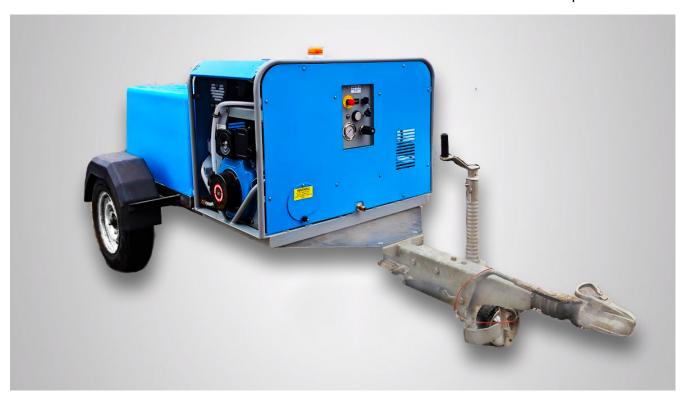

# ThermaSteam ?

The new ThermaSteam trailer mounted steam cleaner and hot jet wash is a revolutionary and unique system from Morclean.

Uses a 'soft-washing' method to effortlessly remove paint, graffiti and gum without the need for harmful chemicals or solvents.

Due to its low water consumption rate, the ThermaSteam uses approximately 1/3 of the water compared to a traditional jet wash, which means less waste water to collect or clean up.

| Technical Specification |                 |
|-------------------------|-----------------|
|                         |                 |
| Voltage:                | 110v            |
| Frequency:              | 50Hz            |
| Rated Temperature:      | 150°c           |
| Flow Rate:              | 5 Litres/Minute |
| Heater Output Power:    | 74kw            |
| Rated Pressure:         | 12MPa / 120Bar  |
| Wheel Size:             | 12"             |
| Fuel Capacity:          | 20L             |
| Water Tank Capacity:    | 500L            |

The system has been expertly engineered to utilise a normal water supply and use this to remove resistant unwanted matter, such as paint, graffiti, chewing gum, moss, and much more.