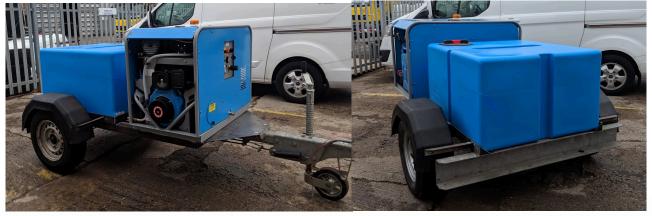

# ThermaSteam ?

The new ThermaSteam trailer mounted steam cleaner and hot jet wash is a revolutionary and unique system from Morclean.

Uses a 'soft-washing' method to effortlessly remove paint, graffiti and gum without the need for harmful chemicals or solvents.

Due to its low water consumption rate, the ThermaSteam uses approximately 1/3 of the water compared to a traditional jet wash, which means less waste water to collect or clean up.

| Technical Specification |                 |
|-------------------------|-----------------|
|                         |                 |
| Voltage:                | 110v            |
| Frequency:              | 50Hz            |
| Rated Temperature:      | 150°c           |
| Flow Rate:              | 5 Litres/Minute |
| Heater Output Power:    | 74kw            |
| Rated Pressure:         | 12MPa / 120Bar  |
| Wheel Size:             | 12"             |
| Fuel Capacity:          | 20L             |
| Water Tank Capacity:    | 500L            |

The system has been expertly engineered to utilise a normal water supply and use this to remove resistant unwanted matter, such as paint, graffiti, chewing gum, moss, and much more.